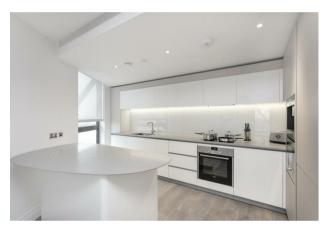

## £1,250,000 Leasehold

A bright and spacious 2 double bedroom apartment of 1133sq.ft (105.30sq.m) in this brand new development located in the banks of the River Thames in the heart of Nine Elms. The property is furnished to high standard and further benefits from a dual aspect open plan reception room with full height floor to ceiling windows, there is a smart integrated kitchen, 2 luxury bathrooms (1 en-suite), 2 balconies offering partial views of the River Thames. Onsite facilities include a health spa with a "river view" gymnasium, a heated swimming pool, virtual golf, a residents lounge and a 24 hour concierge service. Riverlight is well located for access to local shopping facilities and there is a residents shuttle bus to the transport links of Vauxhall, including rail, tube, bus and a river taxi service