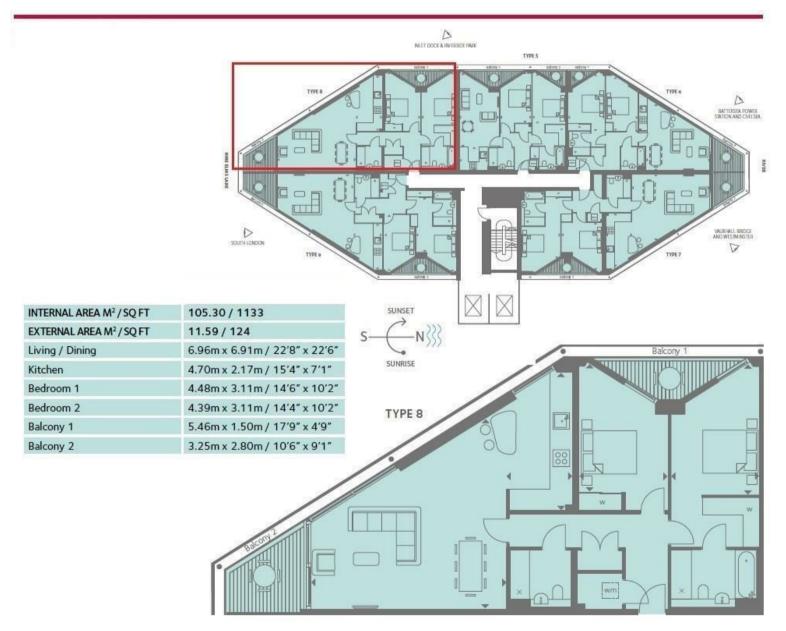

## £1,250,000 Leasehold

A bright and spacious 2 double bedroom apartment of 1133sq.ft (105.30sq.m) in this brand new development located in the banks of the River Thames in the heart of Nine Elms. The property is furnished to high standard and further benefits from a dual aspect open plan reception room with full height floor to ceiling windows, there is a smart integrated kitchen, 2 luxury bathrooms (1 en-suite), 2 balconies offering partial views of the River Thames. Onsite facilities include a health spa with a "river view" gymnasium, a heated swimming pool, virtual golf, a residents lounge and a 24 hour concierge service. Riverlight is well located for access to local shopping facilities and there is a residents shuttle bus to the transport links of Vauxhall, including rail, tube, bus and a river taxi service

Service Charge: Approx. £485psf

Ground Rent: Approx. £600pa

- 1133sq.ft (105.30sq.m)
- 2 Double Bedrooms, 2 Bathrooms (1 En-Suite)
- 10th Floor
- Dual Aspect Open Plan Reception Room with a Smart Integrated Kitchen
- + 2 Balconies with Fantastic Views
- 24 Hour Concierge
- Residents Gymnasium & Health Spa with Heated Swimming Pool
- $\cdot\,$  Close to Local Shopping Facilities
- Shuttle Bus Service to Vauxhall Rail/Tube Station