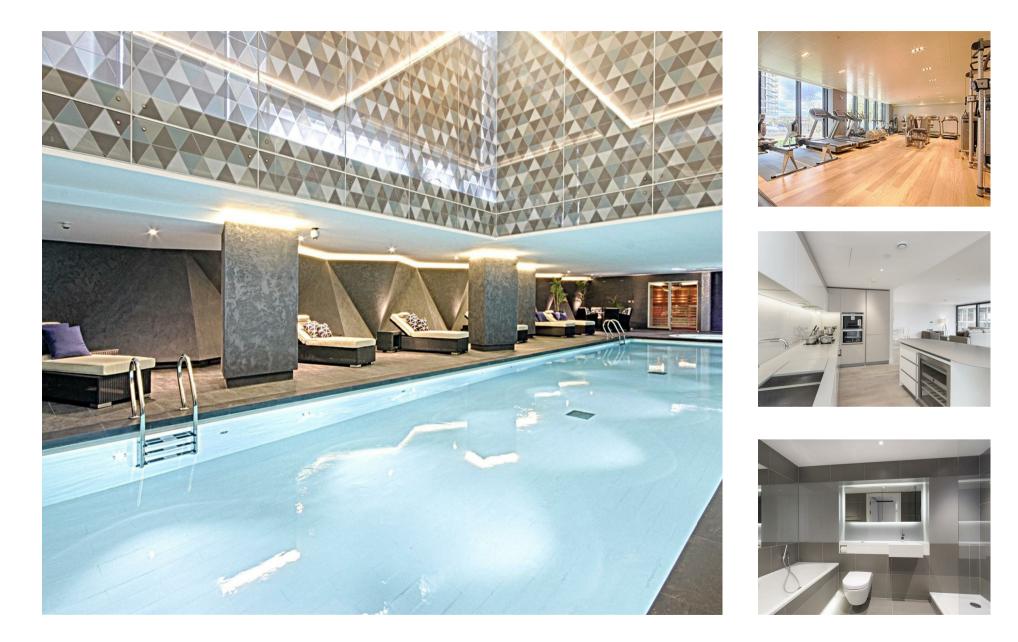

## £1,250,000 Leasehold

A bright and spacious 2 double bedroom apartment of 1133sq.ft (105.30sq.m) in this brand new development located in the banks of the River Thames in the heart of Nine Elms. The property is furnished to high standard and further benefits from a dual aspect open plan reception room with full height floor to ceiling windows, there is a smart integrated kitchen, 2 luxury bathrooms (1 en-suite), 2 balconies offering partial views of the River Thames. Onsite facilities include a health spa with a "river view" gymnasium, a heated swimming pool, virtual golf, a residents lounge and a 24 hour concierge service. Riverlight is well located for access to local shopping facilities and there is a residents shuttle bus to the transport links of Vauxhall, including rail, tube, bus and a river taxi service

Service Charge: Approx. £485psf

Ground Rent: Approx. £600pa

- 1133sq.ft (105.30sq.m)
- 2 Double Bedrooms, 2 Bathrooms (1 En-Suite)
- 10th Floor
- Dual Aspect Open Plan Reception Room with a Smart Integrated Kitchen
- + 2 Balconies with Fantastic Views
- 24 Hour Concierge
- Residents Gymnasium & Health Spa with Heated Swimming Pool
- $\cdot\,$  Close to Local Shopping Facilities
- Shuttle Bus Service to Vauxhall Rail/Tube Station