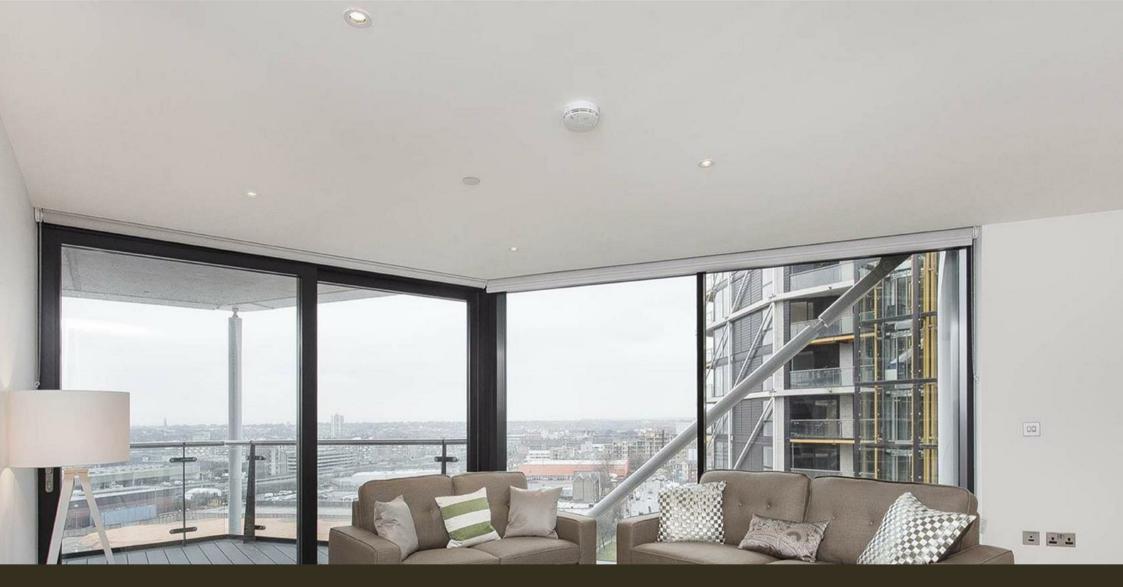

## £1,250,000 Leasehold

A bright and spacious 2 double bedroom apartment of 1133sq.ft (105.30sq.m) in this brand new development located in the banks of the River Thames in the heart of Nine Elms. The property is furnished to high standard and further benefits from a dual aspect open plan reception room with full height floor to ceiling windows, there is a smart integrated kitchen, 2 luxury bathrooms (1 en-suite), 2 balconies offering partial views of the River Thames. Onsite facilities include a health spa with a "river view" gymnasium, a heated swimming pool, virtual golf, a residents lounge and a 24 hour concierge service. Riverlight is well located for access to local shopping facilities and there is a residents shuttle bus to the transport links of Vauxhall, including rail, tube, bus and a river taxi service

Service Charge: Approx. £485psf

Ground Rent: Approx. £600pa

- 1133sq.ft (105.30sq.m)
- 2 Double Bedrooms, 2 Bathrooms (1 En-Suite)
- 10th Floor
- Dual Aspect Open Plan Reception Room with a Smart Integrated Kitchen
- + 2 Balconies with Fantastic Views
- 24 Hour Concierge
- Residents Gymnasium & Health Spa with Heated Swimming Pool
- $\cdot\,$  Close to Local Shopping Facilities
- Shuttle Bus Service to Vauxhall Rail/Tube Station