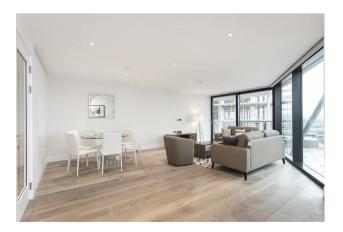

## £1,250,000 Leasehold

A bright and spacious 2 double bedroom apartment of 1133sq.ft (105.30sq.m) in this brand new development located in the banks of the River Thames in the heart of Nine Elms. The property is furnished to high standard and further benefits from a dual aspect open plan reception room with full height floor to ceiling windows, there is a smart integrated kitchen, 2 luxury bathrooms (1 en-suite), 2 balconies offering partial views of the River Thames. Onsite facilities include a health spa with a "river view" gymnasium, a heated swimming pool, virtual golf, a residents lounge and a 24 hour concierge service. Riverlight is well located for access to local shopping facilities and there is a residents shuttle bus to the transport links of Vauxhall, including rail, tube, bus and a river taxi service